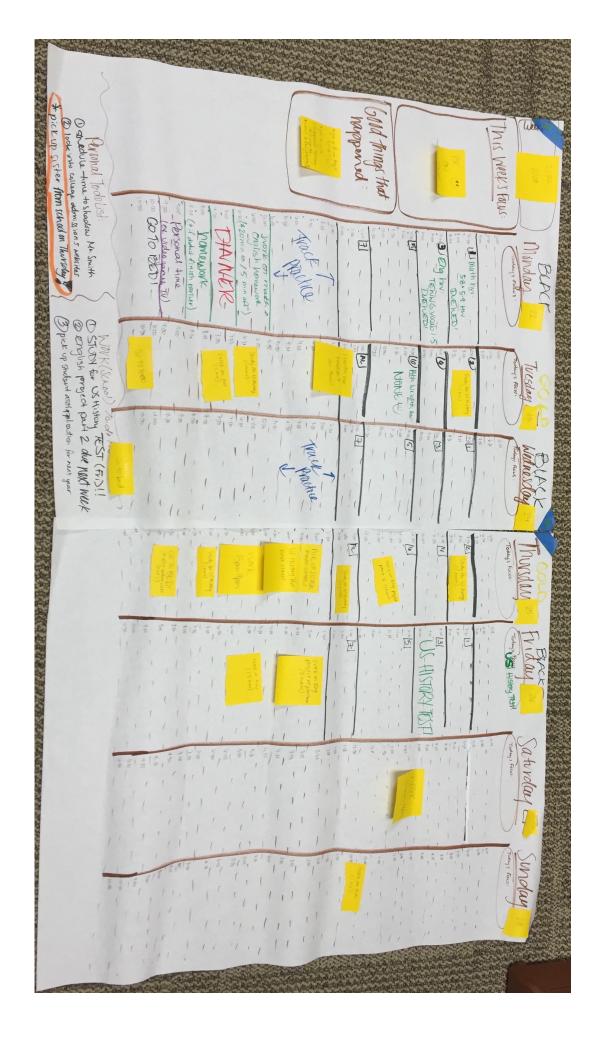

### Preparation

- Draw out two large versions of the Planner Handout with some activities written in. Write additional activities on post-it notes and place them around the edges of the larger planner. Post these two large planners next to each other where everyone can see.
- \*I've attached examples of how our planners turned out after doing this activity with 11<sup>th</sup> grade boys in Motivation & Study Skills Group.

#### Part 1

- Divide students into two teams. Each team member will take turns choosing an
  activity/responsibility and placing it somewhere on the planner. Teams will have to decide how
  much time they want to devote to each activity. Do they want to spend 1, 2, or 5 hours studying
  for their US History test, which is coming up on Friday? Do they want to study all at once or
  break up that time into 30-minute study sessions throughout the week?
- It is helpful to set a time limit on this activity, or else students could spend a very long time on it.

## Part 2: Post-Activity Discussion

- Identify differences between the two planners and the impacts of each team's decisions.
  - Here's one example of different choices the students could have made:
    - If one team put all their homework/study time in one big block, then they would probably get burnt out on studying.
    - If on team waited until the night before the test to start cramming, then they would probably be tired and stressed when the test came.
    - If one team didn't study at all, then they would probably do poorly on the test.
- Distribute Sample Planner Handouts and challenge students to use the planner this week if they have trouble managing their time or remembering assignments.