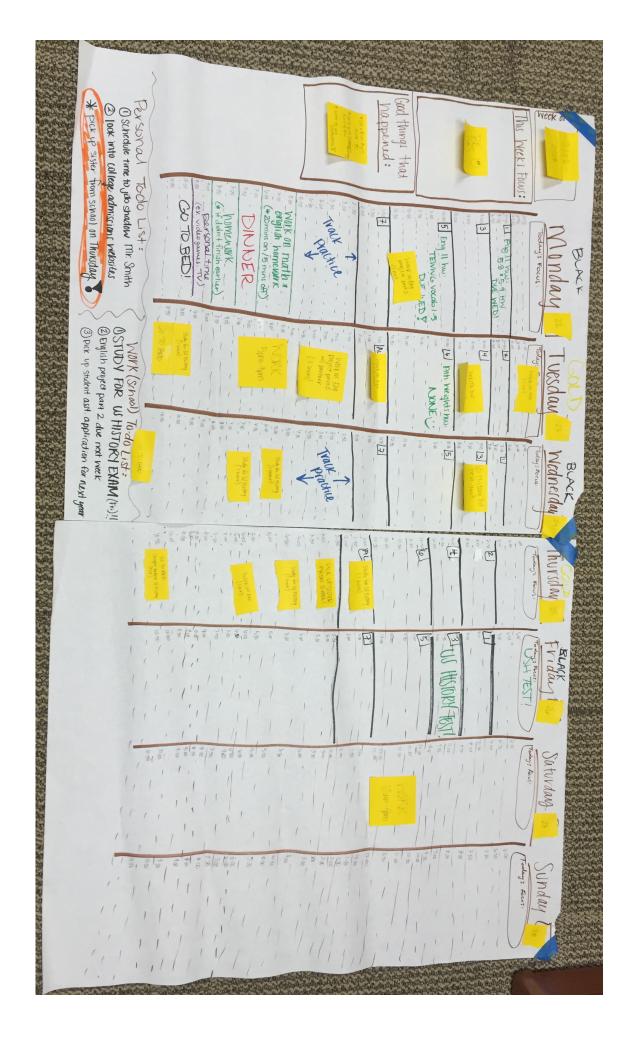

### Preparation

- Draw out two large versions of the Planner Handout with some activities written in. Write additional activities on post-it notes and place them around the edges of the larger planner. Post these two large planners next to each other where everyone can see.
- \*I've attached examples of how our planners turned out after doing this activity with 11<sup>th</sup> grade boys in Motivation & Study Skills Group.

#### Part 1

- Divide students into two teams. Each team member will take turns choosing an
  activity/responsibility and placing it somewhere on the planner. Teams will have to decide how
  much time they want to devote to each activity. Do they want to spend 1, 2, or 5 hours studying
  for their US History test, which is coming up on Friday? Do they want to study all at once or
  break up that time into 30-minute study sessions throughout the week?
- It is helpful to set a time limit on this activity, or else students could spend a very long time on it.

## Part 2: Post-Activity Discussion

- Identify differences between the two planners and the impacts of each team's decisions.
  - Here's one example of different choices the students could have made:
    - If one team put all their homework/study time in one big block, then they would probably get burnt out on studying.
    - If on team waited until the night before the test to start cramming, then they would probably be tired and stressed when the test came.
    - If one team didn't study at all, then they would probably do poorly on the test.
- Distribute Sample Planner Handouts and challenge students to use the planner this week if they have trouble managing their time or remembering assignments.